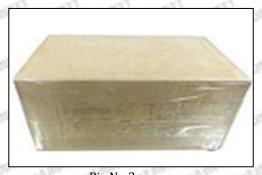

#### 3.7. DLLA155P2400+ Injector Nozzle's Packing

**Domestic express packaging:** Usually wrapped in waterproof scotch tape, such as picture No.2.

International express packaging: Wrapped with waterproof yellow tape After wrapping the black protective film, such as picture No. 3.

A Minors are prohibited from using transparent tape, yellow tape, black wrapping protective film, and white wrapping protective film to avoid personal injury.

Pic No.2 Domestic express packaging: Wrapped by Transparent tape