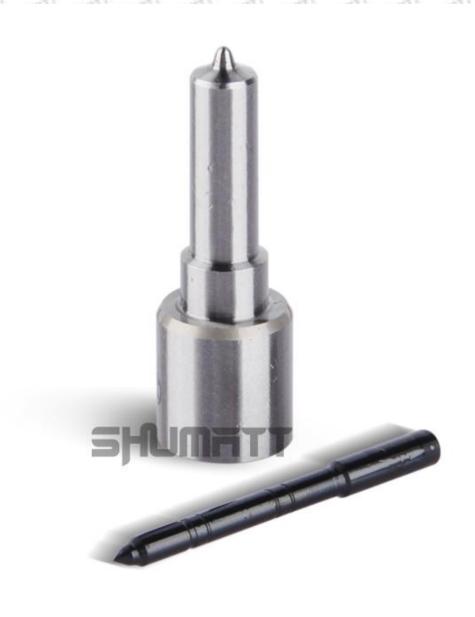

#### 1. DLLA155P2400+ Injector Nozzle Introduction

#### 1.1. DLLA155P2400+ Injector Nozzle's Basic Information

| Title | Injector Nozzle DLLA155P2400+<br>China made new | Brand  |
|-------|-------------------------------------------------|--------|
| Sku1  | G1X9A155P2400J                                  | XINGMA |

## 1.2. DLLA155P2400+ Injector Nozzle's Common Written Part Number

| Injector Nozzle Order Number | Injector Nozzle Engraved Number |
|------------------------------|---------------------------------|
| 0433172400                   | DLLA155P2400+                   |