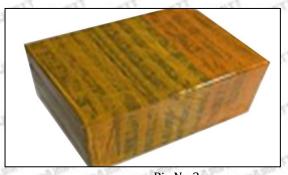

#### 3.7. DLLA155P2400+ Injector Nozzle's Packing

**Domestic express packaging:** Usually wrapped in waterproof scotch tape, such as picture No.2.

International express packaging: Wrapped with waterproof yellow tape After wrapping the black protective film, such as picture No. 3.

Pic No.3 International express packaging: Wrapped with yellow tape after wrapping black protective film

Mob/Whatsapp: +86 13410541523 Tel: +8675523215133 Email: ruby@shumatt.com

© 2022 Shenzhen Shumatt Technology Co., Ltd