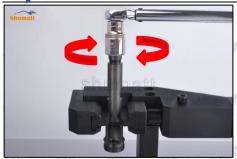

#### 2.4. DLLA155P2400+ Injector Nozzle's Installation

(1) Tightening torque of injector nozzle

The torque lever and tightening moment specified in the injector maintenance manual must be installed when the injector nozzle is installed. (50Nm)

Mob/Whatsapp: +86 13410541523 Tel: +8675523215133

Email: <u>ruby@shumatt.com</u> Website: <u>www.shumatt.com</u>

The tightening torque of the nozzle cap must be installed in accordance with the tightening torque specified in the injector maintenance manual