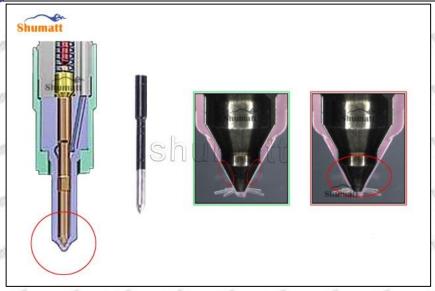

#### 2.2. DLLA155P2400+ Injector Nozzle Inspection.

(1) Check whether there is deformation, cracking, thread damage, quenching, leakage and rust in the guide sleeve, spring, gasket and tight cap of the nozzle. The tight cap of the nozzle must be replaced after being disassembled for more than 5 times, as shown in the following.

Mob/Whatsapp: +86 13410541523 Tel: +8675523215133

Email: <u>ruby@shumatt.com</u> Website: <u>www.shumatt.com</u>

- (2) Replace the tight cap of the nozzle and the copper gasket of the injector nozzle
- (3) Check whether the gap between the nozzle needle and the nozzle shell is within the standard range and whether it reaches the standard for use
- All parts should be examined for wear under a microscope at least 20 times larger
- A Nozzle tight cap deformation, cracking, thread damage, quenching, leakage, will lead to black smoke vehicle cap, fuel injector damage.
- ▲ Injector opening pressure greater than or less than the specified range may cause injector damage.
- Failure to replace wearing parts in time during maintenance may lead to fuel injector damage.