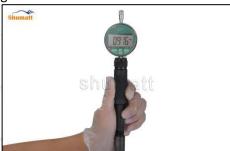

#### 2.6. DLLA155P2400+ Injector Nozzle List of Tools Used During Measurement and Installation

| Image       | shun et                                                                                          |                                                                                                                                                                                                                                                                                                                                                                                                                                                                                                                                                                                                                                                                                                                                                                                                                                                                                                                                                                                                                                                                                                                                                                                                                                                                                                                                                                                                                                                                                                                                                                                                                                                                                                                                                                                                                                                                                                                                                                                                                                                                                                                                | shumati                                         |
|-------------|--------------------------------------------------------------------------------------------------|--------------------------------------------------------------------------------------------------------------------------------------------------------------------------------------------------------------------------------------------------------------------------------------------------------------------------------------------------------------------------------------------------------------------------------------------------------------------------------------------------------------------------------------------------------------------------------------------------------------------------------------------------------------------------------------------------------------------------------------------------------------------------------------------------------------------------------------------------------------------------------------------------------------------------------------------------------------------------------------------------------------------------------------------------------------------------------------------------------------------------------------------------------------------------------------------------------------------------------------------------------------------------------------------------------------------------------------------------------------------------------------------------------------------------------------------------------------------------------------------------------------------------------------------------------------------------------------------------------------------------------------------------------------------------------------------------------------------------------------------------------------------------------------------------------------------------------------------------------------------------------------------------------------------------------------------------------------------------------------------------------------------------------------------------------------------------------------------------------------------------------|-------------------------------------------------|
| SKU         | CRT084                                                                                           | CRT220                                                                                                                                                                                                                                                                                                                                                                                                                                                                                                                                                                                                                                                                                                                                                                                                                                                                                                                                                                                                                                                                                                                                                                                                                                                                                                                                                                                                                                                                                                                                                                                                                                                                                                                                                                                                                                                                                                                                                                                                                                                                                                                         | CRT079                                          |
| Description | Torque wrench: 19-110nm 1/2 It is used to control tightening force and angle during installation | Fuel injector stroke measuring tool: is used to measure buffer stroke of fuel injector, armature stroke and remaining air gap                                                                                                                                                                                                                                                                                                                                                                                                                                                                                                                                                                                                                                                                                                                                                                                                                                                                                                                                                                                                                                                                                                                                                                                                                                                                                                                                                                                                                                                                                                                                                                                                                                                                                                                                                                                                                                                                                                                                                                                                  | Micrometer: is used to measure gasket thickness |
| Image       |                                                                                                  | Secret Control of the | SHAMALL SHAMAL SHAMALL SH                       |
| SKU         | THE THE THE THE                                                                                  | CRT281                                                                                                                                                                                                                                                                                                                                                                                                                                                                                                                                                                                                                                                                                                                                                                                                                                                                                                                                                                                                                                                                                                                                                                                                                                                                                                                                                                                                                                                                                                                                                                                                                                                                                                                                                                                                                                                                                                                                                                                                                                                                                                                         | TITE TITE                                       |
| Description | Ultrasonic cleaning machine: is used for cleaning fuel injector and parts                        | Common rail injector test bench: check the injector working condition                                                                                                                                                                                                                                                                                                                                                                                                                                                                                                                                                                                                                                                                                                                                                                                                                                                                                                                                                                                                                                                                                                                                                                                                                                                                                                                                                                                                                                                                                                                                                                                                                                                                                                                                                                                                                                                                                                                                                                                                                                                          | SHEADERLE SHEADERLE SHE                         |